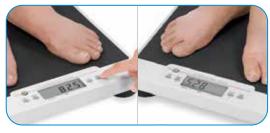

Data can be transmitted wirelessly to a thermal printer or PC for convenient record-keeping.

Double-sided indicator for easy viewing