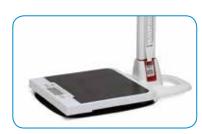

## Wireless Double-sided Medical Floor Scale

The MS6110 is an affordable, accurate, professional medical scale, designed with a low profile platform to make it easier to step on and off. The double-sided LCD screen makes it possible for results to be viewed easily by either the patient or the operator. When used with the HM202P Portable Stadiometer, weight and height measurement can be conducted simultaneously, saving valuable time and effort.

## **Functions**

- BMI
- Bubble Level
- Print
- Adjustable Feet
- Hold
- Anti-slip Mat
- Tare
- Wireless Data Transfer

Compatible with HM202P Stadiometer – no cumbersome base attachment needed