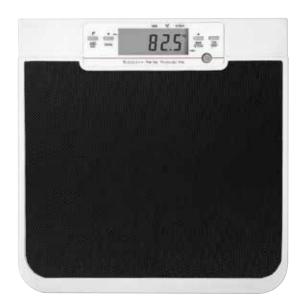

## Wireless Double-sided Medical Floor Scale

The MS6110 is an affordable, accurate, professional medical scale, designed with a low profile platform to make it easier to step on and off. The double-sided LCD screen makes it possible for results to be viewed easily by either the patient or the operator. When used with the HM202P Portable Stadiometer, weight and height measurement can be conducted simultaneously, saving valuable time and effort.

Data can be transmitted wirelessly to a thermal printer or PC for convenient record-keeping.

Double-sided indicator for easy viewing